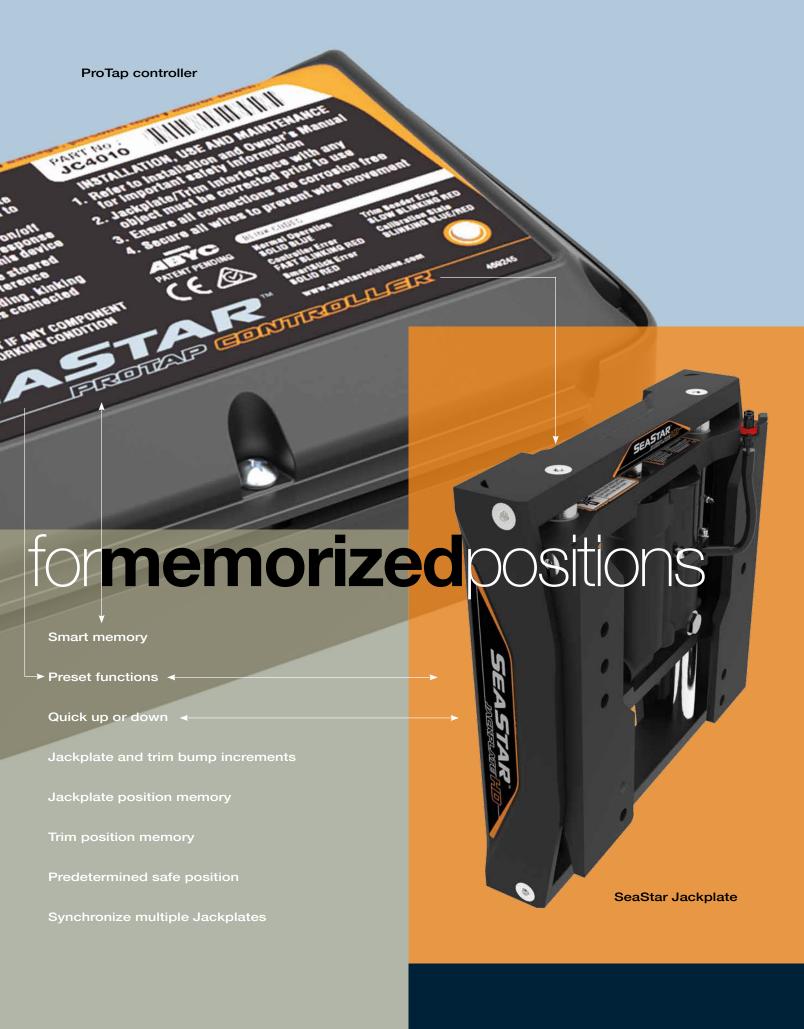

# Reach max speed fast with a ProTap controller in Bay/Bass-B mode.

When you order a ProTap controller in B Mode you no longer need to look at the gauge or the back of the boat to adjust your Jackplate or engine trim to your favorite position. Let ProTap memorize it for you. Hold the ProTrim switch up or down for 1 second to recall the pre-memorized positions.

Fine tune engine height and trim by quickly tapping on the ProTrim switch. Jackplate or trim will move in set increments.

Get up to your boat max speed before the competition does!

Fast shallow water reaction time with a ProTap controller in Flats-F mode.

Improve your shallow water reaction time with controller in F-Mode. Double tap ProTrim switch up or down to quickly move the Jackplate all the way up or down. Single tap up or down will move the Jackplate in 2" increments. Hold the ProTrim switch up or down for regular Jackplate movement.

### Engine tilt protection

In any mode, with trim sender connected directly or via NMEA 2000 network, ProTap will detect when you are moving engine to tilt range and move the Jackplate up to a predetermined safe position.

## Dual engine support

ProTap controller will synchronize 2 Jackplates to each other in any mode.

You no longer need to synchronize your engine position manually.

**Pro Trim Control** 

PT1000-1P

and there are no cords to tangle around the steering wheel, a big plus for boats with hydraulic steering!