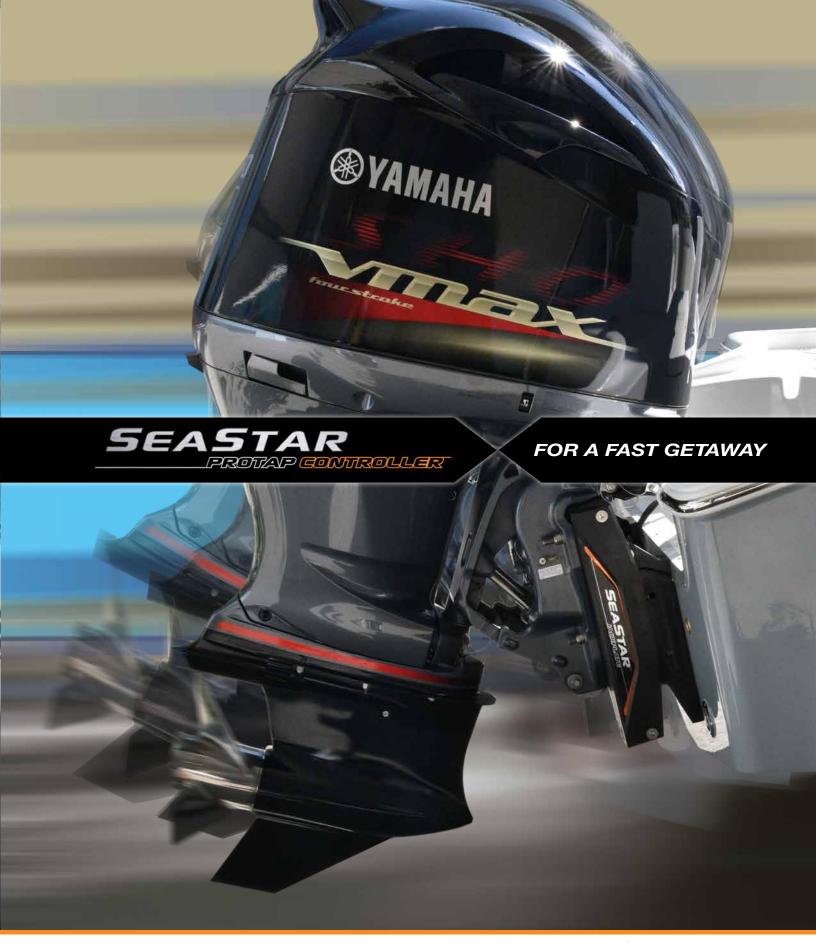

# Reach max speed fast with a ProTap controller in Bay/Bass-B mode.

When you order a ProTap controller in B Mode you no longer need to look at the gauge or the back of the boat to adjust your Jackplate or engine trim to your favorite position. Let ProTap memorize it for you. Hold the ProTrim switch up or down for 1 second to recall the pre-memorized positions.

Fine tune engine height and trim by quickly tapping on the ProTrim switch. Jackplate or trim will move in set increments.

Get up to your boat max speed before the competition does!

Fast shallow water reaction time with a ProTap controller in Flats-F mode.

Improve your shallow water reaction time with controller in F-Mode. Double tap ProTrim switch up or down to quickly move the Jackplate all the way up or down. Single tap up or down will move the Jackplate in 2" increments. Hold the ProTrim switch up or down for regular Jackplate movement.