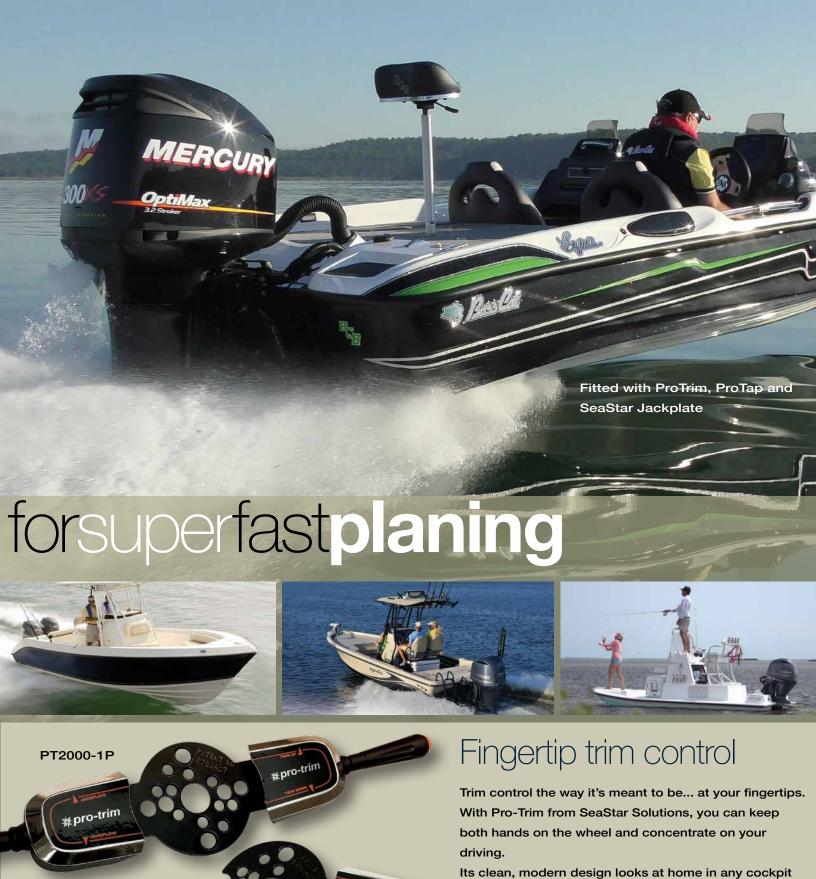

## Dual engine support

ProTap controller will synchronize 2 Jackplates to each other in any mode.

You no longer need to synchronize your engine position manually.

**Pro Trim Control** 

PT1000-1P

and there are no cords to tangle around the steering wheel, a big plus for boats with hydraulic steering!