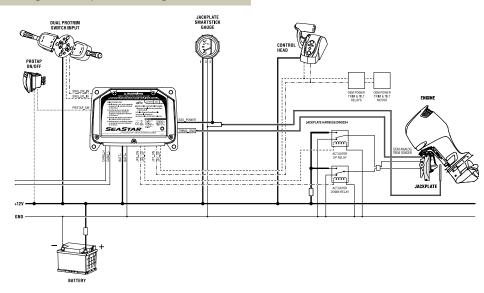

te for you while you focus on steering your boat.

### Engine tilt protection

In any mode, with trim sender connected directly or via NMEA 2000 network, ProTap will detect when you are moving engine to tilt range and move the Jackplate up to a predetermined safe position.

You no longer have to worry about accidentally damaging steering, transom or the engine.



# pre-setup

## Dual engine support

ProTap controller will synchronize 2 Jackplates to each other in any mode.

You no longer need to synchronize your engine position manually.





**Pro Trim Control** 

PT1000-1P

and there are no cords to tangle around the steering wheel, a big plus for boats with hydraulic steering!



#### Single Jackplate and Gauge



#### Twin Jackplate and Gauge



#### Single Jackplate, Gauge and Trim













## from the masters in steering control

### Ordering information

**CONTROLLER PART NUMBER** 

JC4010

JC4020

SOFTWARE MODE

B Mode-Bay/Bass Boat

F Mode-Flats Boat