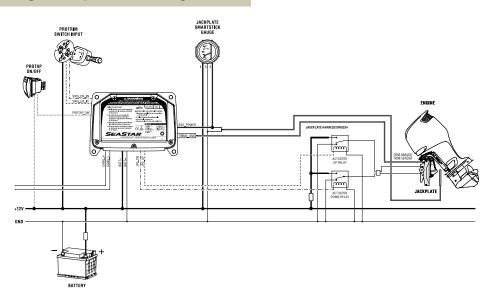

itch when running into shallow water, the controller will move the Jackplate for you while you focus on steering your boat.

### Engine tilt protection

In any mode, with trim sender connected directly or via NMEA 2000 network, ProTap will detect when you are moving engine to tilt range and move the Jackplate up to a predetermined safe position.

You no longer have to worry about accidentally damaging steering, transom or the engine.



# pre-setup

## Dual engine support

ProTap controller will synchronize 2 Jackplates to each other in any mode.

You no longer need to synchronize your engine position manually.





**Pro Trim Control** 

PT1000-1P

and there are no cords to tangle around the steering wheel, a big plus for boats with hydraulic steering!



#### Single Jackplate and Gauge



#### Twin Jackplate and Gauge



#### Single Jackplate, Gauge and Trim













## from the masters in steering control

### Ordering information

**CONTROLLER PART NUMBER** 

JC4010

JC4020

SOFTWARE MODE

B Mode-Bay/Bass Boat

F Mode-Flats Boat