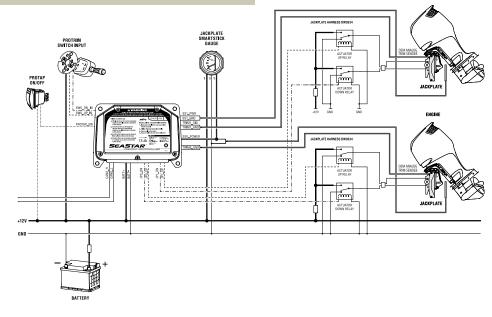

## Dual engine support

ProTap controller will synchronize 2 Jackplates to each other in any mode.

You no longer need to synchronize your engine position manually.

**Pro Trim Control** 

PT1000-1P

and there are no cords to tangle around the steering wheel, a big plus for boats with hydraulic steering!

#### Twin Jackplate and Gauge