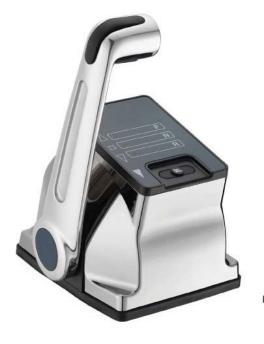

# **KE-4+ Electronic Engine Controls**

## **Application**

For boats with mechanical shift and throttle engines

### **Features**

Designed for inboards, outboards, stern drives, gas or diesel marine vessels

Simple and Quick Installation - Extra Setup tool not required

Smooth throttle and gear shift - up to 4 engines