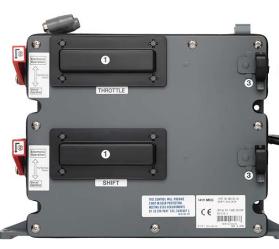

# KE-4\* ELECTRONIC CONTROL SYSTEM INPUT 12/24 VDC OUTPUT 16A CONTROL UNIT 18/24 VDC OUTPUT 18/24 VDC OUTPUT