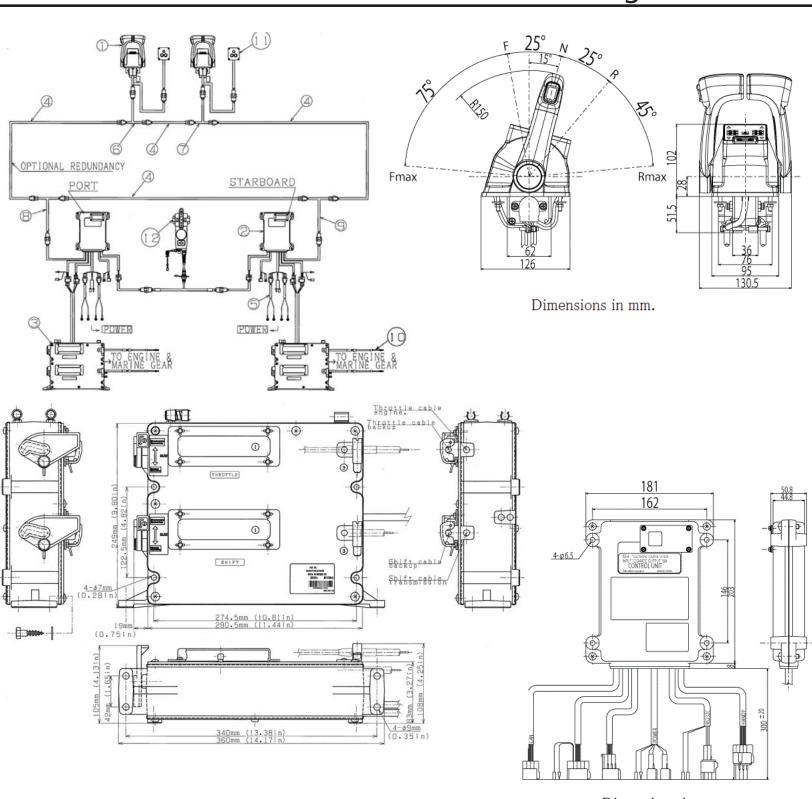

# **KE-4+ Electronic Engine Controls**

# NHK MEC

**Mechanical & Electronic Controls** 

## **Application**

For boats with mechanical shift and throttle engines

### **Features**

Designed for inboards, outboards, stern drives, gas or diesel marine vessels

Simple and Quick Installation - Extra Setup tool not required

Smooth throttle and gear shift - up to 4 engines

Up to 4 Stations - Plus one handheld remote station

Start in gear protection

Neutral warm up function