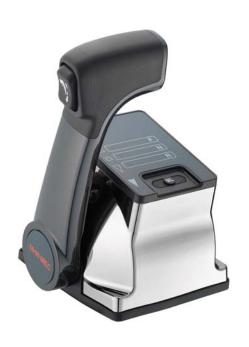

# **KE-4+ Electronic Engine Controls**

## **Application**

For boats with mechanical shift and throttle engines

### **Features**

Designed for inboards, outboards, stern drives, gas or diesel marine vessels

Simple and Quick Installation - Extra Setup tool not required

Smooth throttle and gear shift - up to 4 engines